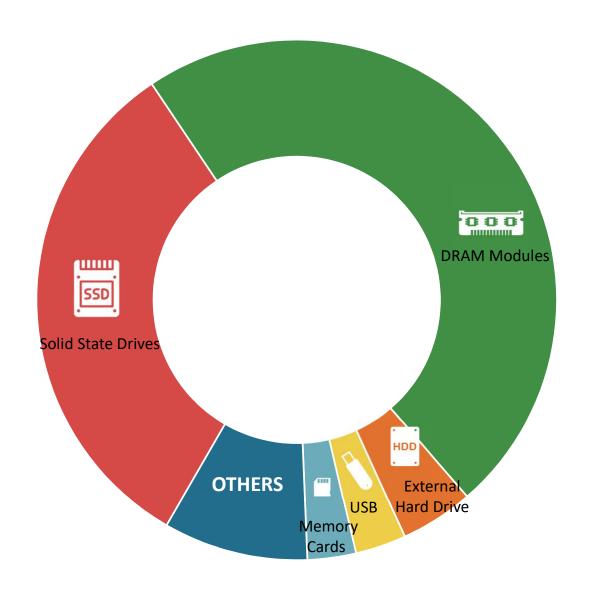

#### **Product Portfolio**

Solid State Drives **32.26%** 

DRAM Modules **48.05**%

External Hard Drive 4.54%

USB Flash Drives 3.16%

Memory Cards **3.01%** 

Others 8.99%